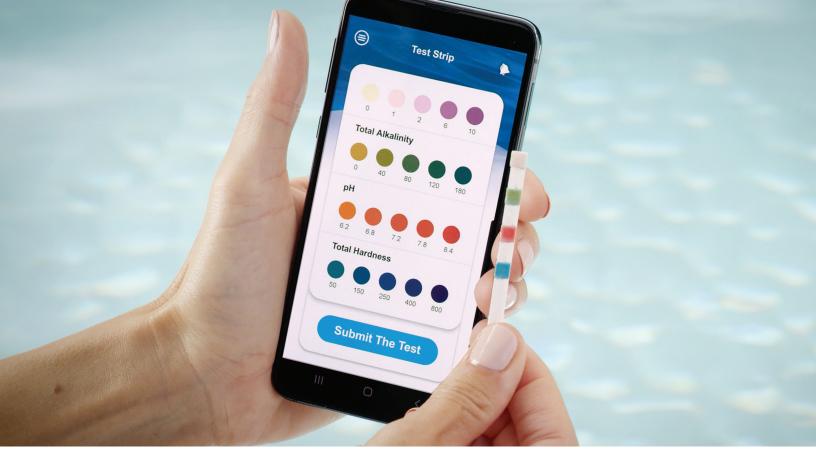

## Our free App makes water care even easier!

We know how difficult it can be to read a test strip and determine how much of which chemical to add.

The FROG Water Care App takes the work out of water testing and gives you simple, easy directions to correct any situation.

With **helpful videos**, **timely reminders** and **effective troubleshooting**, this is the only water care App you'll need.

#### Download the FREE

FROG Water Care App

Innovation is our middle name. Our products offer innovative, yet simple solutions for pool and hot tub water maintenance. We develop easy-to-use products that eliminate the constant monitoring and tediuous task of adding the right amount of chemicals.