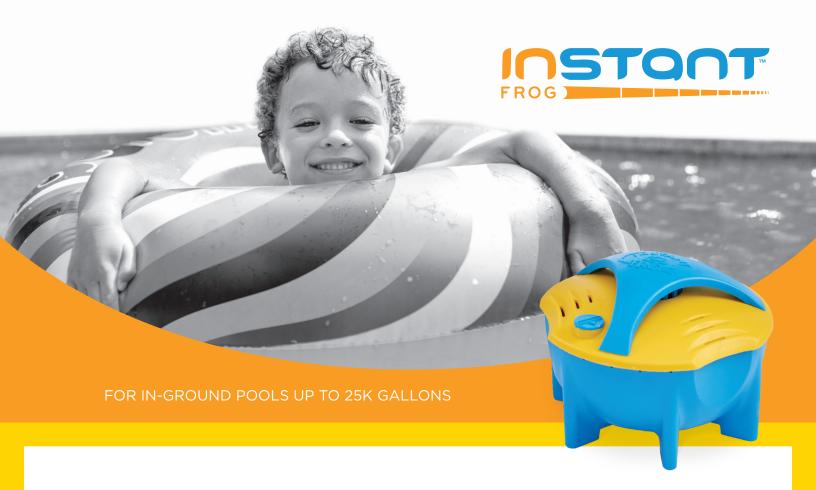

# Cleaner, Clearer, and Softer water in an instant!

**Lower your chlorine** use up to 50% with Instant FROG.\*

**Soft feeling water** with less chlorine that's easier on your skin and swimsuits.

**Set it and forget it** for 6 months with convenient reminder dial.

**Easy installation** into most skimmer baskets — no assembly.