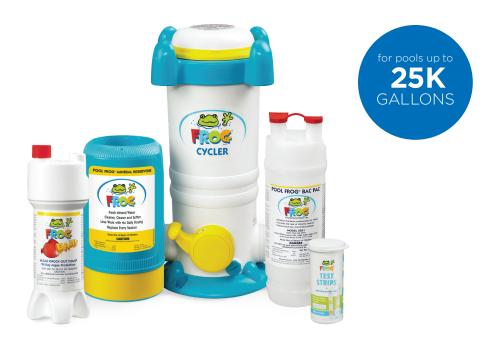

# The Pool FROG system comes in 3 sizes

USE THE POOL FROG CYCLER 6100 ON SMALLER POOLS