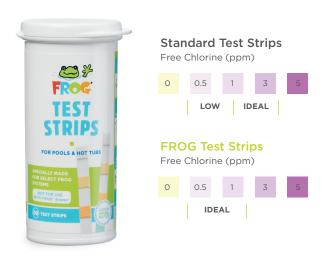

#### WHY FROG TEST STRIPS?

Using standard test strips can lead to over-chlorination and wasting money!

- FROG Test Strips help dial in the right setting for your pool, ensuring Fresh Mineral Water
- The only test strip with the ideal chlorine range for FROG pools
- Accurate test strip readings will stop you from over-chlorination and prolong your Bac Pac life
- Works with all FROG pool products

Don't be confused by standard test strips. Only FROG test strips help you maintain Fresh Mineral Water<sup>®</sup>perfectly.