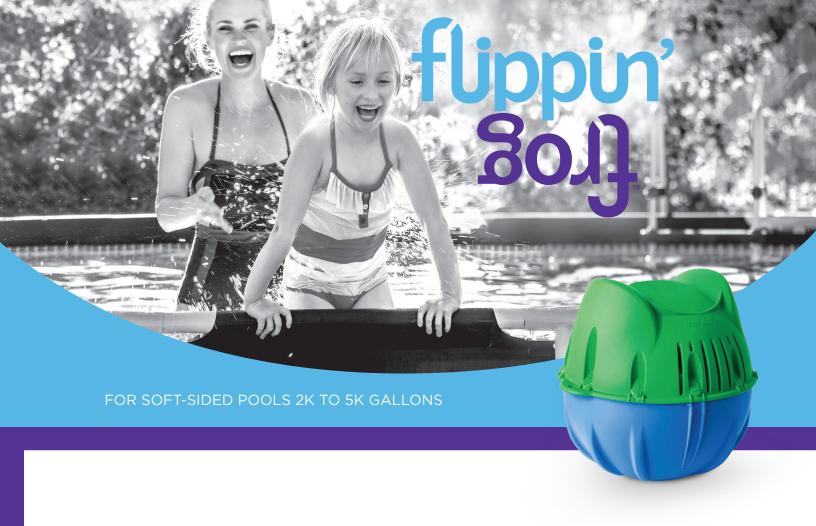

Floats in pool — flips when empty. Simply replace chlorine cartridge.

Lower your chlorine use up to 50% with minerals\*.

**Using less chlorine minimizes** faded swimsuits and is easier on skin and hair.

Flippin' FROG and Flippin' FROG XL's Floats & Flips Technology takes the guesswork out of water care. It's a one-step Fresh Mineral Water sanitizer that floats then flips when it's time to replace the chlorine cartridge.