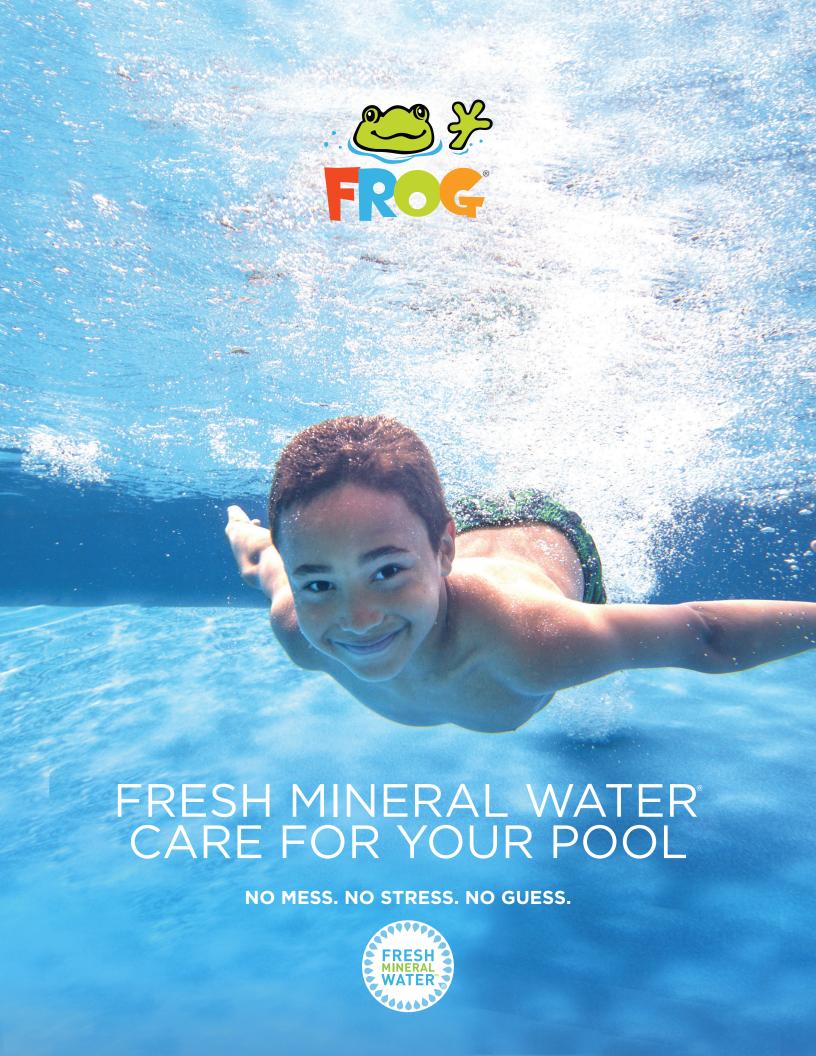

### CRYSTAL CLEAR POOL WATER THAT IS EASIER TO MAINTAIN

That's what Fresh Mineral Water<sup>®</sup> is all about! Pool owners shouldn't have to be weekend chemists. So we created a fresh approach to clean water using proprietary Fresh Mineral Water<sup>®</sup> technology. You'll find it in all of our FROG<sup>®</sup> products.

It's the alternative way to sanitize — and offers these 4 ADVANTAGES:

CLEANER because it kills bacteria 2 ways — with minerals and a low level of chlorine.

Minerals help keep the pH balanced for CLEARER water that shines.

Minerals condition the water for a SOFTER feel.

Cartridges are prefilled for no mess, no guess, and no stress — making maintenance EASIER.