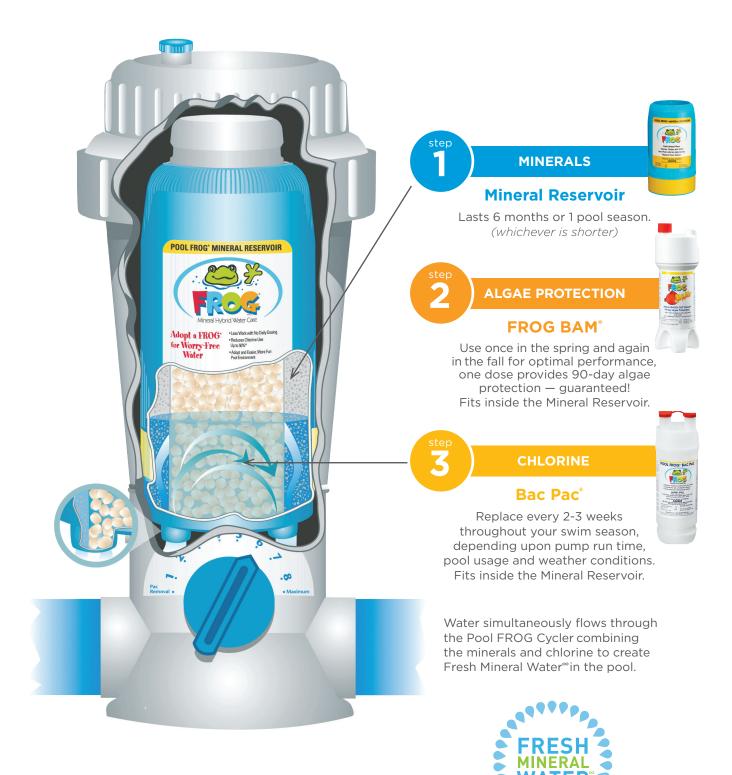

#### Water care that's easy as (1), (2), (3), ahhh...

# The Pool FROG system comes in 3 sizes

USE THE POOL FROG CYCLER 6100 ON SMALLER POOLS