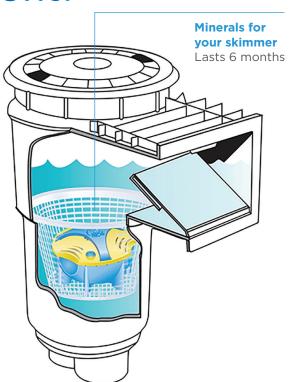

y takes the guesswork out of water care. It's a one-step Fresh Mineral Water sanitizer that floats then flips when it's time to replace the chlorine cartridge.



Mineral Cartridge Lasts all season (6 months)



**Secure, prefilled cartridges –** no touching or measuring chlorine.



**Tether included,** secures to side of pool or ladder.

XL Replacement Chlorine Cartridge Lasts 3-4 weeks

(depending on pump run time, pool usage and weather conditions)



# Cleaner, Clearer, and Softer water in an instant!



**Lower your chlorine** use up to 50% with Instant FROG.\*



**Soft feeling water** with less chlorine that's easier on your skin and swimsuits.



**Set it and forget it** for 6 months with convenient reminder dial.



**Easy installation** into most skimmer baskets — no assembly.





## Our free App makes water care even easier!

We know how difficult it can be to read a test strip and determine how much of which chemical to add.

The FROG Water Care App takes the work out of water testing and gives you simple, easy directions to correct any situation.

With **helpful videos**, **timely reminders** and **effective troubleshooting**, this is the only water care App you'll need.



#### Download the FREE

FROG Water Care App









Innovation is our middle name. Our products offer innovative, yet simple solutions for pool and hot tub water maintenance. We develop easy-to-use products that eliminate the constant monitoring and tediuous task of adding the right amount of chemicals.

The result is less work, more play!