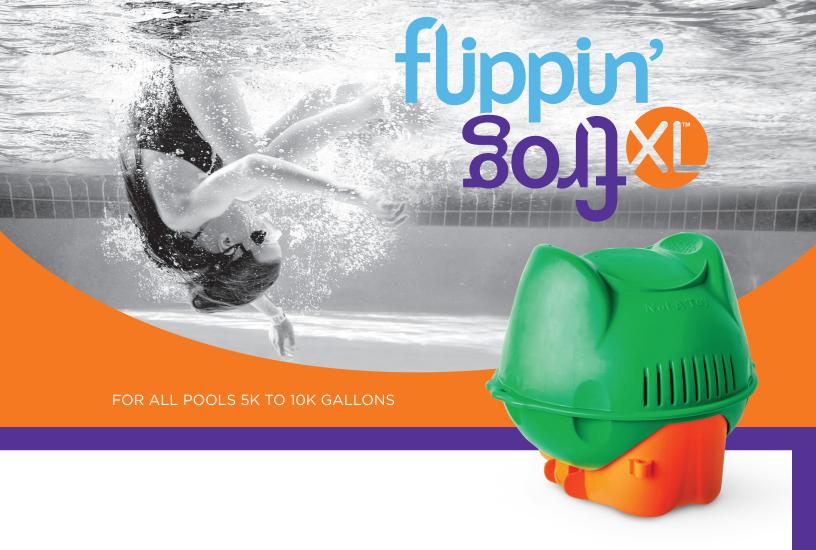

Flippin' FROG and Flippin' FROG XL's Floats & Flips Technology takes the guesswork out of water care. It's a one-step Fresh Mineral Water sanitizer that floats then flips when it's time to replace the chlorine cartridge.

Mineral Cartridge Lasts all season (6 months)

**Secure, prefilled cartridges –** no touching or measuring chlorine.

**Tether included,** secures to side of pool or ladder.

XL Replacement Chlorine Cartridge Lasts 3-4 weeks

(depending on pump run time, pool usage and weather conditions)