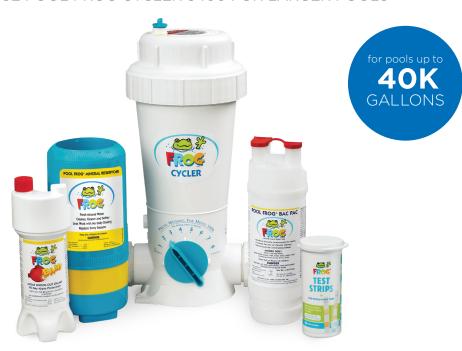

|
| 10-year warranty                 | YES                           | YES                           | NO            | NO                   | NO                            | NO                   |



### Pool FROG – one complete sanitizing system creates Fresh Mineral Water



Kills bacteria 2 ways.



Reduces chlorine use up to 50%.\*





**Prefilled pacs** for no mess, no guess, no stress.



With less chlorine, it's easy on skin and helps protect surfaces.



90-day algae protection guarantee with FROG BAM®



**10-year warranty** on Pool FROG Cycler.

#### Water care that's easy as (1), (2), (3), ahhh...









# The Pool FROG system comes in 3 sizes

USE THE POOL FROG CYCLER 6100 ON SMALLER POOLS



#### Take it up a notch

USE POOL FROG CYCLER 5400 FOR LARGER POOLS



# Take it to the next level – increase chlorine pac life

USE THE XL PRO® FOR POOLS UP TO 40K GALLONS AND LESS MAINTENANCE



#### WHY FROG TEST STRIPS?

Using standard test strips can lead to over-chlorination and wasting money!

- FROG Test Strips help dial in the right setting for your pool, ensuring Fresh Mineral Water
- The only test strip with the ideal chlorine range for FROG pools
- Accurate test strip readings will stop you from over-chlorination and prolong your Bac Pac life
- Works with all FROG pool products



Don't be confused by standard test strips. Only FROG test strips help you maintain Fresh Mineral Water<sup>®</sup>perfectly.



#### No guess, no stress floaters



Mineral Cartridge Lasts all season (6 months)



Replacement
Chlorine Cartridge
Lasts 3-4 weeks
(dependi