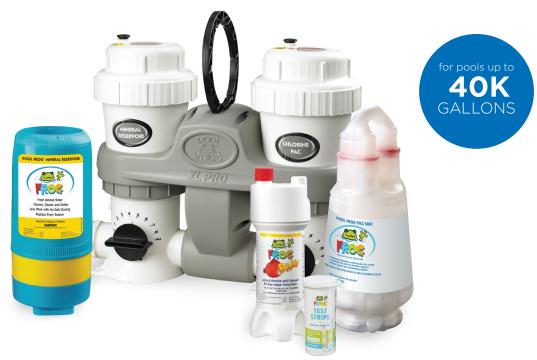

# Take it to the next level – increase chlorine pac life

USE THE XL PRO® FOR POOLS UP TO 40K GALLONS AND LESS MAINTENANCE

#### WHY FROG TEST STRIPS?

Using standard test strips can lead to over-chlorination and wasting money!

- FROG Test Strips help dial in the right setting for your pool, ensuring Fresh Mineral Water
- The only test strip with the ideal chlorine range for FROG pools
- Accurate test strip readings will stop you from over-chlorination and prolong your Bac Pac life
- Works with all FROG pool products

Don't be confused by standard test strips. Only FROG test strips help you maintain Fresh Mineral Water<sup>®</sup>perfectly.